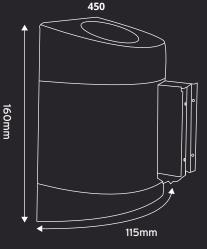

## **DIMENSIONS:**

|     | HEIGHT (MM) | WIDTH (MM) | DEPTH (MM) | WEIGHT (KG) | BELT WIDTH (MM) | BELT LENGTH (M) |
|-----|-------------|------------|------------|-------------|-----------------|-----------------|
| 400 | 140         | 95         | 90         | 0.45        | 50              | 4.6             |
| 450 | 160         | 115        | 115        | 0.8         | 50              | 6.1/7.6/9       |