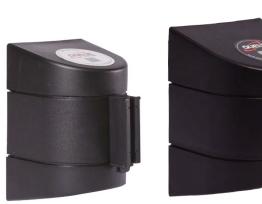

## WALLPRO 400 RETRACTING BARRIER CASSETTE

Choice of Six Colour Cassettes

3.9m, 4.6m, 6.1m, 7.6m & 9.1m Belts

## **FEATURES:**

- Wall-Mounted Retractable Belt Barrier
- Space-Saving & Compact Design
- Durable ABS Cassette Housing
- Six High-Visibility Colours
- Includes Wall Receiver Clip
- 3.9m, 4.6m, 6.1m, 7.6m & 9.1m Belts
- Universal Belt End As Standard
- 18 Webbing Fabric Colours
- Seven Pre-Printed Safety Messages
- Internal Belt Brake & Slow Retract
- 3 Year Warranty
- UK Manufactured