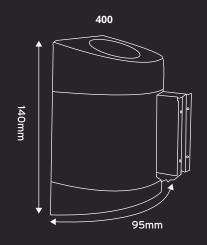

## **DIMENSIONS:**

|     | HEIGHT (MM) | WIDTH (MM) | DEPTH (MM) | WEIGHT (KG) | BELT WIDTH (MM) | BELT LENGTH (M) |
|-----|-------------|------------|------------|-------------|-----------------|-----------------|
| 400 | 140         | 95         | 90         | 0.45        | 50              | 4.6             |
| 450 | 160         | 115        | 115        | 0.8         | 50              | 6.1/7.6/9       |