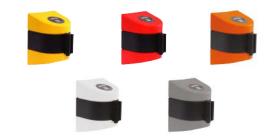

## **FEATURES:**

- Wall-Mounted Retractable Belt Barrier
- Space-Saving & Compact Design
- Durable ABS Cassette Housing
- Six High-Visibility Colours
- Includes Wall Receiver Clip
- 3.9m, 4.6m, 6.1m, 7.6m & 9.1m Belts
- Universal Belt End As Standard
- 18 Webbing Fabric Colours
- Seven Pre-Printed Safety Messages
- Internal Belt Brake & Slow Retract
- 3 Year Warranty
- UK Manufactured