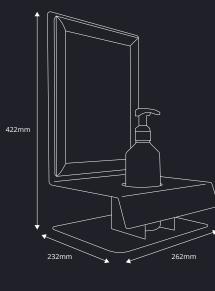

## **FEATURES:**

- Desk or wall mounted hygiene station
- Ideal for high traffic areas
- Easy clean, wipable surfaces
- Supplied with a white powder-coated finish
- A4 poster snap frame to communicate your safety information
- Supplied with or without hand sanitiser
- Helps to enforce hygiene & safety around the workplace
- Designed to hold a round 75mm (dia) anti-bacterial gel bottle
- Optional 500ml bottle of 70% alcohol hand sanitiser
- Fast UK delivery