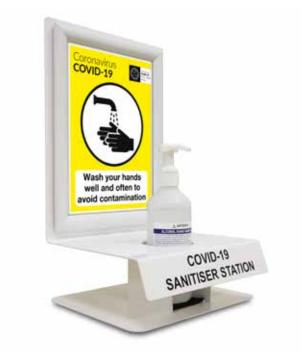

## **FEATURES:**

- Desk or wall mounted hygiene station
- Ideal for high traffic areas
- Easy clean, wipable surfaces
- Supplied with a white powder-coated finish
- A4 poster snap frame to communicate your safety information
- Supplied with or without hand sanitiser
- Helps to enforce hygiene & safety around the workplace
- Designed to hold a round 75mm (dia) anti-bacterial gel bottle
- Optional 500ml bottle of 70% alcohol hand sanitiser
- Fast UK delivery

Desk or wall mounted hygiene station ideal for high traffic areas

Helps to enforce hygiene & safety around the workplace

## **DETAILS:**

The Wall And Desk Mounted Hand Sanitising Unit is a hygiene station that can be tactfully placed in high-traffic areas to ensure customers and employees are able to regularly sanitise their hands to stay safe and reduce the risk of infection.