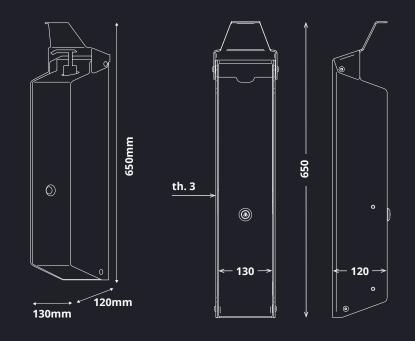

## **DIMENSIONS:**

- Dimensions: 650mm (h) x
  130mm (w) x 120mm (d)
- Includes Additional Storage:
  For at least 1 bottle
  (300mm height)
- Weight: 8 kg
- Bottles a maximum of Ø 110mm wide and 300mm tall