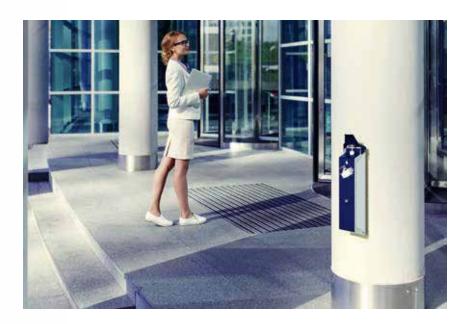

## WALL MOUNTED INDOOR OUTDOOR HAND SANITISER STATION

Easy Clean, Pump Action Dispenser Durable Weather Resistant Painted Steel Construction.

## **FEATURES:**

- · Wall mounted hand sanitiser station
- Suitable for indoor and outdoor locations
- Attaches to walls or street furniture with 3 screws (included)
- Helps limit the spread of COVID-19
- Hygienic easy-clean surfaces
- Robust design suitable for high-traffic locations
- Internal storage for extra bottles of sanitiser
- Anti-theft locking storage case in the body
- Height adjustable bottle holding area