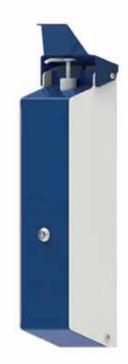

## WALL MOUNTED INDOOR OUTDOOR HAND SANITISER STATION

Easy Clean, Pump Action Dispenser Durable Weather Resistant Painted Steel Construction.

## **FEATURES:**

- · Wall mounted hand sanitiser station
- Suitable for indoor and outdoor locations
- Attaches to walls or street furniture with 3 screws (included)
- Helps limit the spread of COVID-19
- Hygienic easy-clean surfaces
- Robust design suitable for high-traffic locations
- Internal storage for extra bottles of sanitiser
- Anti-theft locking storage case in the body
- Height adjustable bottle holding area

## **DIMENSIONS:**

- Dimensions: 650mm (h) x
  130mm (w) x 120mm (d)
- Includes Additional Storage:
  For at least 1 bottle
  (300mm height)
- Weight: 8 kg
- Bottles a maximum of Ø 110mm wide and 300mm tall