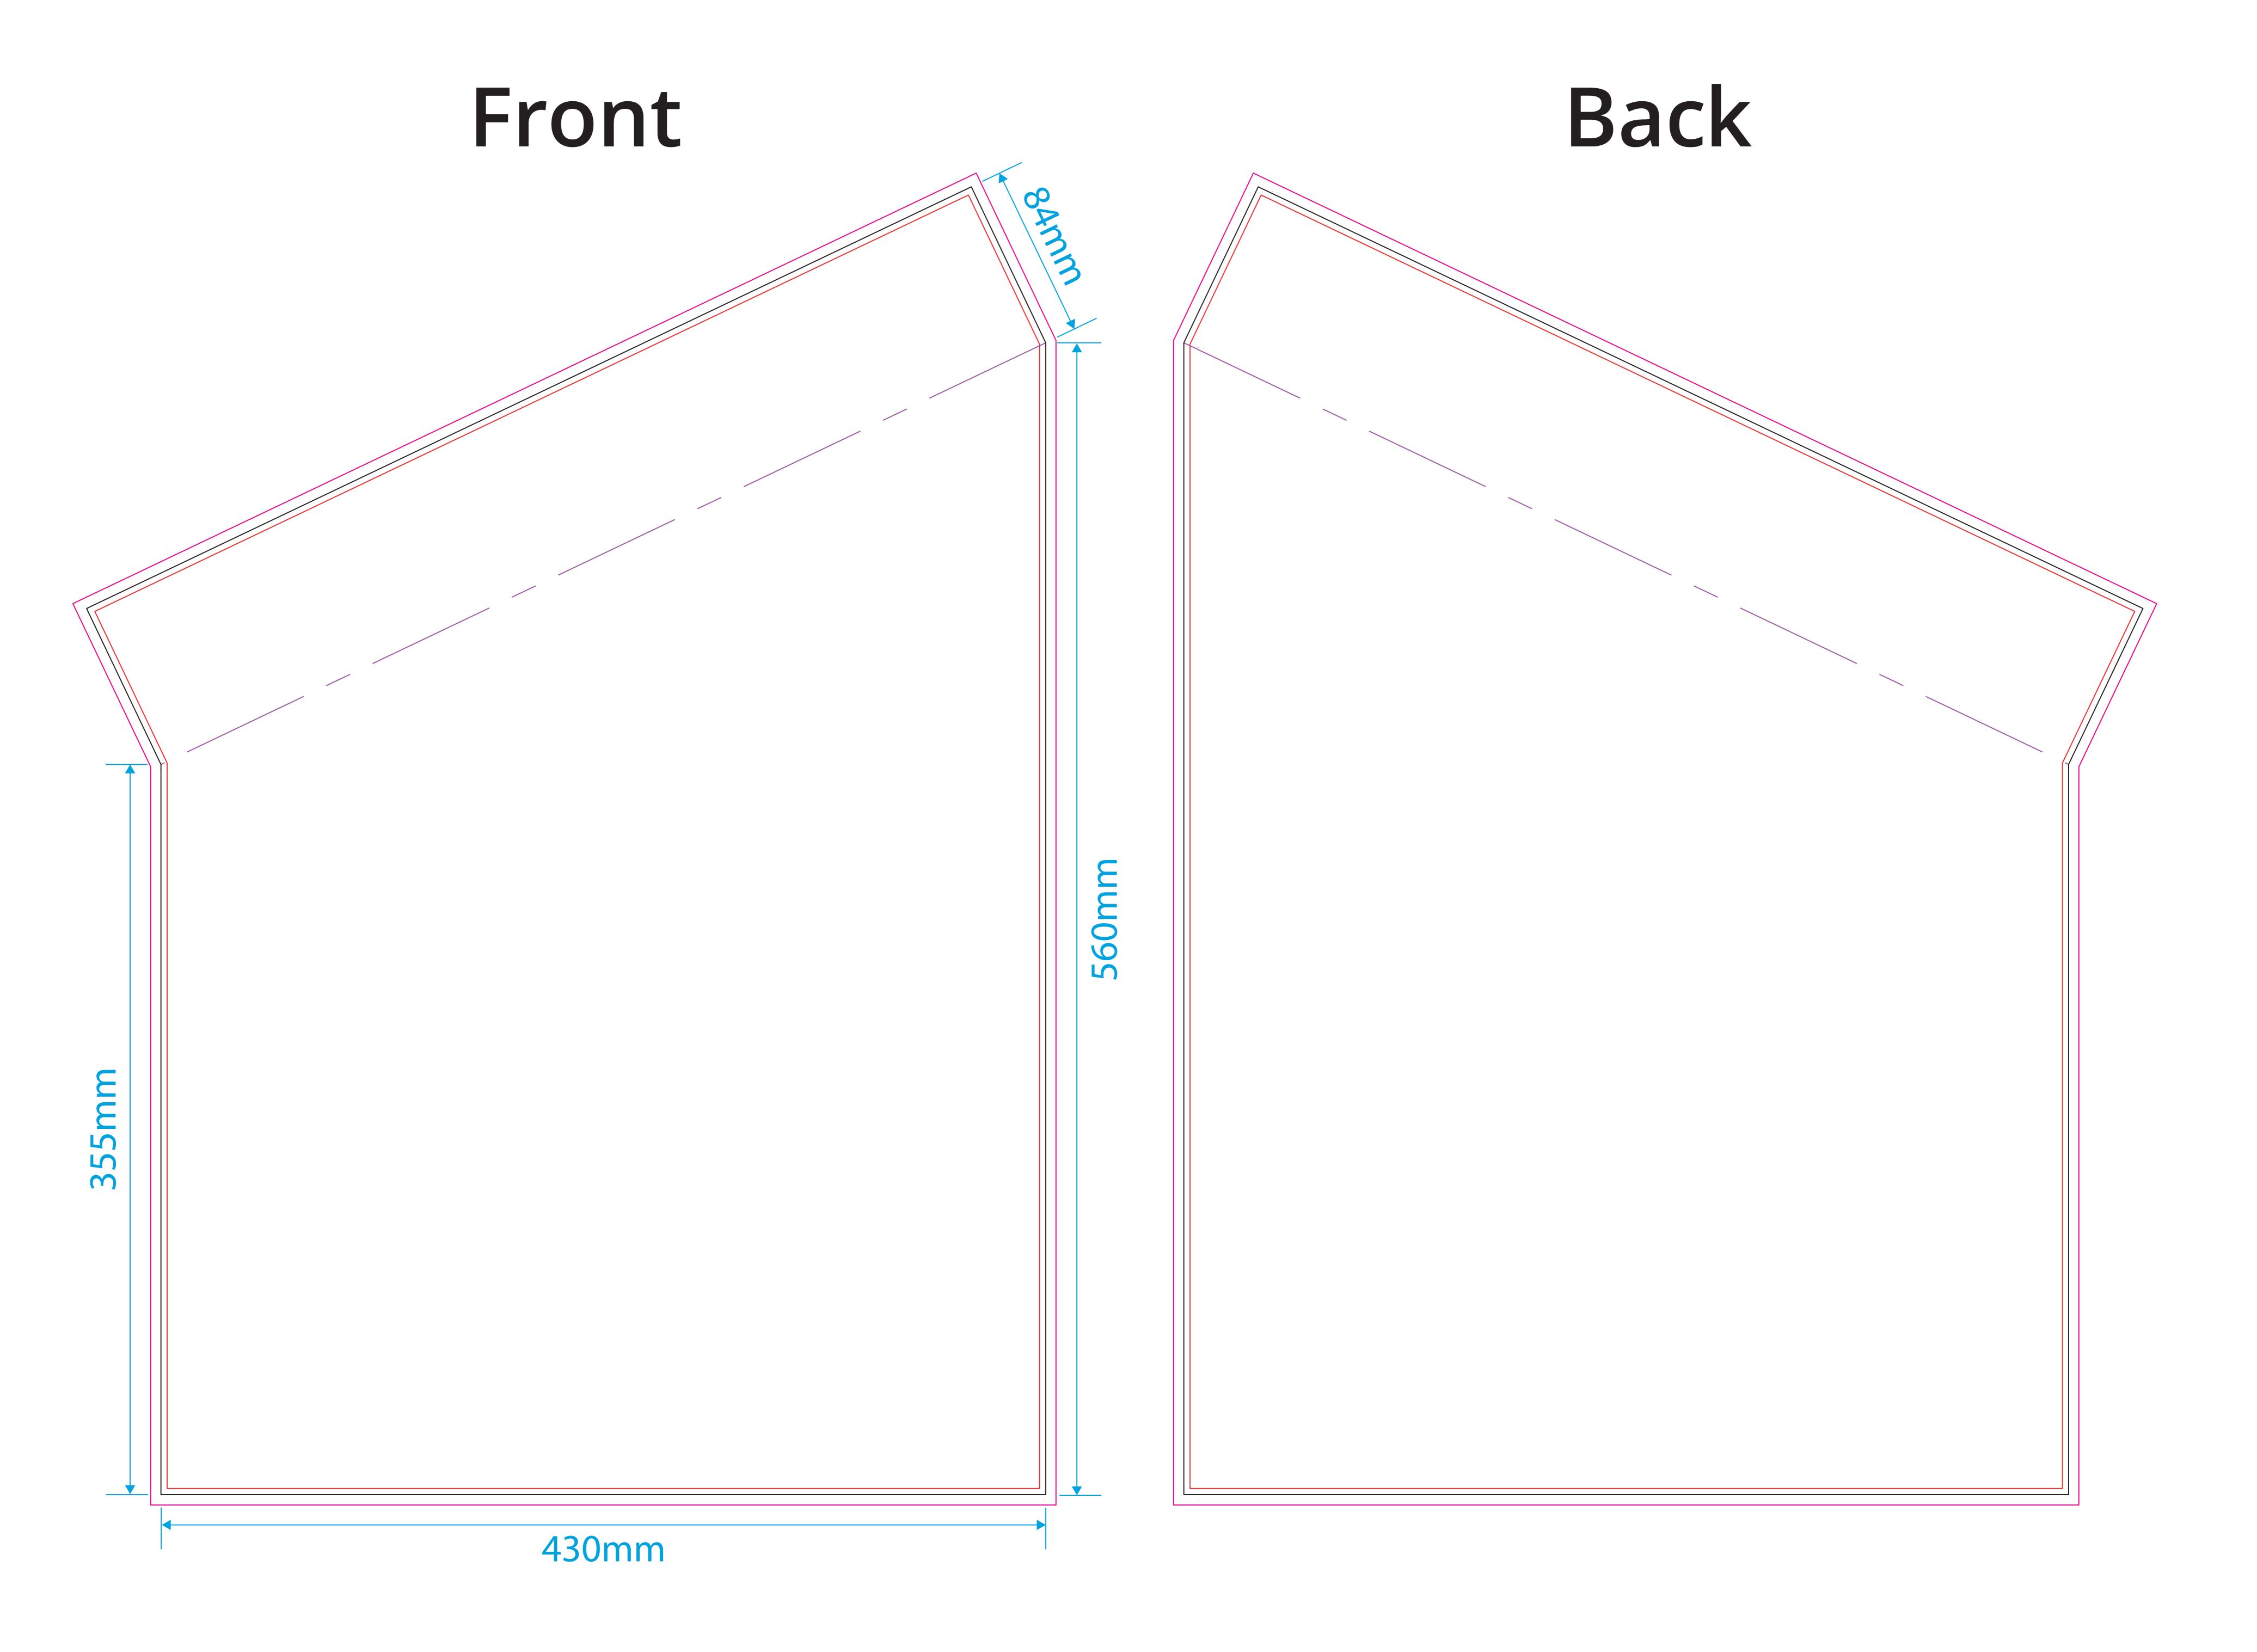

## **ARTWORK SIZE:**

Artwork size **(100% 300 dpi)**: 430 (w) x 640 (h) mm.

## Template guidelines - PLEASE READ

- —— The **Black** keyline = Finished cut size of the product before assembly.
- —— The Pink keyline = Your background must extend to this line.
- The Red keyline = Your background must extend to this line for screen print.3mm border all the way around the panel
- ---- The Purple keyline = Folds of the product.