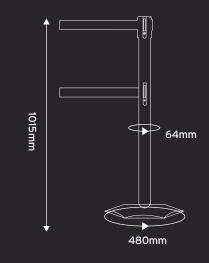

## **DIMENSIONS:**

01733 511030 sales@xldisplays.co.uk

| HEIGHT (MM) | WEIGHT (KG) | POST DIAMETER (MM) | BASE DIAMETER (MM) | BELT WIDTH (MM) | BELT LENGTH (M) |
|-------------|-------------|--------------------|--------------------|-----------------|-----------------|
| 1015        | 9           | 64                 | 480                | 50              | 3.4             |