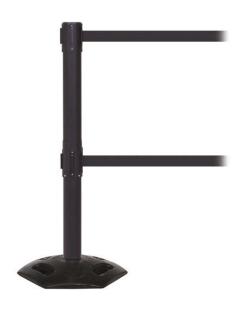

## WEATHERMASTER TWIN OUTDOOR RETRACTABLE CROWD BARRIER

## **FEATURES:**

- Outdoor Crowd Control Barriers
- Dual Line Outside Retractable Belt Barrier
- Steel Post With Powder-Coated Colours
- Ultra-Tough Recycled Rubber Base
- Four High Visibility Stanchion Colours
- 3.4m Expanding Barrier Tape
- Universal Belt End As Standard
- 18 Webbing Fabric Colours
- Convenient Carry Handles on Base
- Tool-Free Screw Together Assembly
- Dissemble For Easy Storage
- 3 Year Warranty
- UK Manufactured