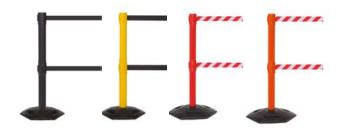

## **FEATURES:**

- Outdoor Crowd Control Barriers
- Dual Line Outside Retractable Belt Barrier
- Steel Post With Powder-Coated Colours
- Ultra-Tough Recycled Rubber Base
- Four High Visibility Stanchion Colours
- 3.4m Expanding Barrier Tape
- Universal Belt End As Standard
- 18 Webbing Fabric Colours
- Convenient Carry Handles on Base
- Tool-Free Screw Together Assembly
- Dissemble For Easy Storage
- 3 Year Warranty
- UK Manufactured

Choice of Four Colour Posts

Convenient Carry Handle