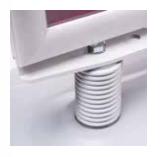

# WINDSTORM<sup>™</sup> PRO PAVEMENT SIGN ADVERTISING BOARD

Freestanding Weatherproof Advertising Sign Board.

## **FEATURES:**

- A1 & A0 Advertising Sign Boards.
- Suitable For Wind Speeds 30Mph / 52Km/h.
- Coil Springs Dampen High Winds.
- Water Filled Base With Built in Wheels.
- Weatherproof Gaskets For Outdoor Use.
- Freestanding Poster Holder Signs.
- Easy Change Poster Sign.
- Poster Printing Available.
- Round Edged Safety Corners.
- Aluminium Frame 33mm Mitered Profile.
- UK Stock. Exclusive to XL Displays





Metal Coiled Springs.



Aluminium Snap Poster Frame.

## **DIMENSIONS:**



#### **Overall Dimensions:**

**A1:** 730mm (w) 1116mm (h) x 510mm (d)

**A0:** 900mm (w) 1530mm (h) x 620mm (d)

#### **Poster Size:**

**A1:** 594mm × 841mm

**A0:** 841mm x 1189 mm

### Weight:

**A1:** 11.5kg

**A0:** 22kg

\*A0 Model Shown



01733 511030 sales@xldisplays.co.uk