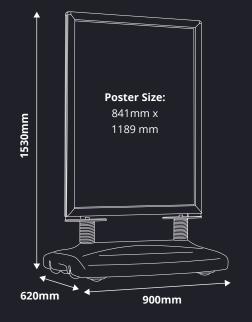

## **DIMENSIONS:**

#### **Overall Dimensions:**

**A1:** 730mm (w) 1116mm (h) x 510mm (d)

**A0:** 900mm (w) 1530mm (h) x 620mm (d)

#### **Poster Size:**

**A1:** 594mm × 841mm

**A0:** 841mm x 1189 mm