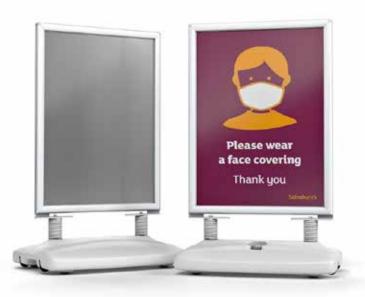

# WINDSTORM<sup>™</sup> PRO PAVEMENT SIGN ADVERTISING BOARD

Freestanding Weatherproof Advertising Sign Board.

## **FEATURES:**

- A1 & A0 Advertising Sign Boards.
- Suitable For Wind Speeds 30Mph / 52Km/h.
- Coil Springs Dampen High Winds.
- Water Filled Base With Built in Wheels.
- Weatherproof Gaskets For Outdoor Use.
- Freestanding Poster Holder Signs.
- Easy Change Poster Sign.
- Poster Printing Available.
- Round Edged Safety Corners.
- Aluminium Frame 33mm Mitered Profile.
- UK Stock. Exclusive to XL Displays