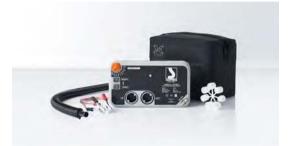

#### ONE-PUMP SYSTEM

Optional upgrade. The one-pump system enables the tent to be inflated more quickly by equally inflating all four legs of the tent simultaneously. The built-in backflow valves ensure that even if one tube of the tent develops an air leak the other tubes will remain inflated.