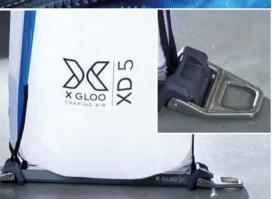

#### XD 5 TENT

Our most popular model. Thanks to additional components such as roof and canopy banners, it can be perfectly adapted to suit a variety of requirements. Its size also offers enough space to accommodate both larger groups of visitors or products such as jet skis or compact cars. Despite the space it offers, the weight of the XD 5—less than 20 kg—makes it light and compact. It can be carried by one person and set up quickly.

#### **SPECIFICATIONS**

| Side length:                   | 16,4 ft             | 5,0 m   |
|--------------------------------|---------------------|---------|
| Entrance height:               | 8,2 ft              | 2,45 m  |
| Total height:                  | 10,7 ft             | 3,25 m  |
| Tube diameter:                 | 0,9 ft              | 0,30 m  |
| Covered area:                  | 161 ft <sup>2</sup> | 15,0 m² |
| Weight:                        | 44 lb               | 20,0 kg |
| Setup time with electric pump: |                     | 10 min  |