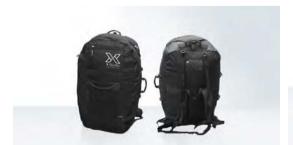

# **ADDITIONAL EQUIPMENT**

offers numerous options for securing your tent in strong winds, optimizing its appearance and simplifying transport and installation.

Hand Pump - for XC 3, XD 4, 5, 6

Elektric Pump BRAVO TURBOMAX - for XC 3, XD 4, 5, 6

Elektric Pump BRAVO 230/2000 - for XC 3, XD 4, 5, 6, 7

Back Pack - for XC 3

Transport Box & Counter - for XC 3, XD 4

Multifunction Transport Bag L - for XD 4 / XL - for XD 5,6

Transport Handtruck and Easy Bag - für XD 4, 5, 6