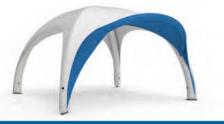

#### XD 4 TENT

Ideal for smaller construction areas and exhibition stands starting at 4x4m. The dome-shaped roof offers a perfect presentation space for your products. Thanks to the optional components available, this space can be individually designed, and/or expanded as needed by combining several tents. Another advantage: Lightweight and compact, the XD 4 tent can be transported by just one person and set up very quickly.

### SPECIFICATIONS

| Side length:                   | 13,1 ft               | 4,0 m              |
|--------------------------------|-----------------------|--------------------|
| Entrance height:               | 6,9 ft                | 2,1 m              |
| Total height:                  | 8,9 ft                | 2,7 m              |
| Tube diameter:                 | 0,8 ft                | 0,25 m             |
| Covered area:                  | 102,3 ft <sup>2</sup> | 9,5 m <sup>2</sup> |
| Weight:                        | 33 lb                 | 15,0 kg            |
| Setup time with electric pump: |                       | 5 min              |