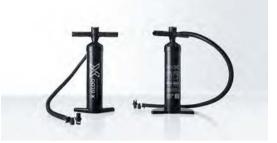

# **ADDITIONAL EQUIPMENT**

offers numerous options for securing your tent in strong winds, optimizing its appearance and simplifying transport and installation.

Hand Pump - for XC 3, XD 4, 5, 6

Elektric Pump BRAVO TURBOMAX - for XC 3, XD 4, 5, 6