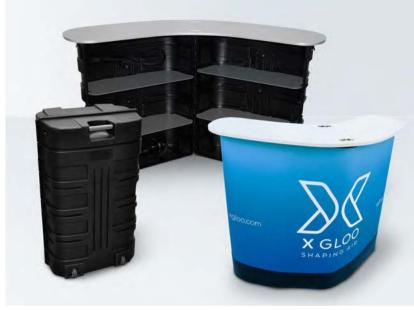

# STYLISH ADDITIONAL

Transport Box - with wrap-around counter graphics, shelves and countertop.

Inflatable Table

inflatable Sofa

Inflatable Seat

Inflatable Stool