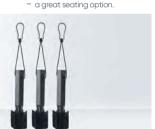

#### **STABILITY PUMPS**

**TRANSPORT** 

Tube Ballasts - for XC 3; XD 4, 5, 6

- for all tent sizes

Snow Anchor – for all tent sizes

LIGHT AND

**PROTECTION** 

Sand Anchor - for all tent sizes

LED Lighting Kit - for all tent sizes