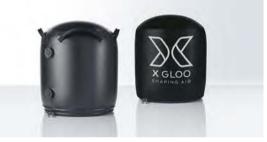

weight (less than 8 kg), the convenient transport using the included backpack and the easy setup, one person can have the tent standing in just five minutes. The materials and processing methods used in the XC 3 guarantee a long product life.

# INCLUDED WITH DELIVERY

Tent, Hand Pump, Anchoring Line Set, User Manual.