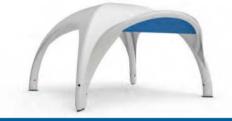

#### XD 5 TENT

Our most popular model. Thanks to additional components such as roof and canopy banners, it can be perfectly adapted to suit a variety of requirements. Its size also offers enough space to accommodate both larger groups of visitors or products such as jet skis or compact cars. Despite the space it offers, the weight of the XD 5—less than 20 kg—makes it light and compact. It can be carried by one person and set up quickly.

#### **SPECIFICATIONS**

| Side length:                   | 16,4 ft             | 5,0 m   |
|--------------------------------|---------------------|---------|
| Entrance height:               | 8,2 ft              | 2,45 m  |
| Total height:                  | 10,7 ft             | 3,25 m  |
| Tube diameter:                 | 0,9 ft              | 0,30 m  |
| Covered area:                  | 161 ft <sup>2</sup> | 15,0 m² |
| Weight:                        | 44 lb               | 20,0 kg |
| Setup time with electric pump: |                     | 10 min  |