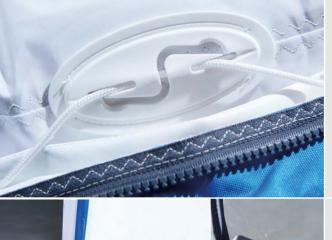

# A UNIFIED CONNECTION SYSTEM

allows for the quick and easy attachment of optional components. By means of strain-resistant spiral zippers, walls, canopies and connecting tunnels can be connected to the tent. The clever roof connections on the tubes allow the roof to be easily exchanged; perfect for if you need a single tent in multiple designs.

# PURPOSEFUL REINFORCEMENTS

on exposed details and seams that receive high strain ensure that the tent remains wind stable in winds of up to 60 km / h when properly anchored. This has been proven by multiple tests in a wind tunnel.