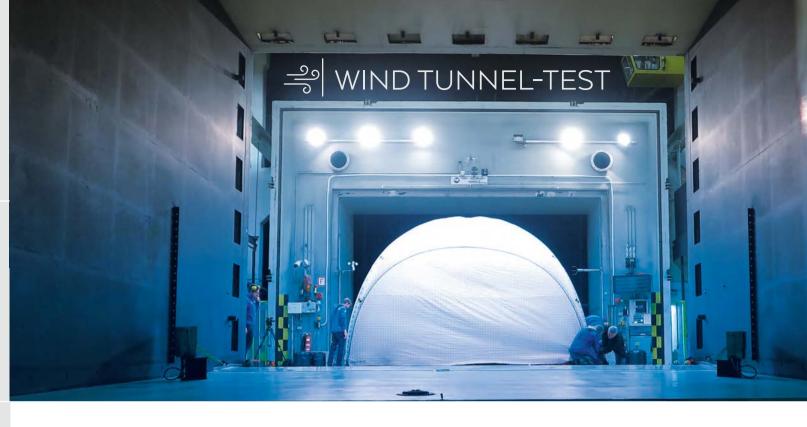

# PURPOSEFUL REINFORCEMENTS

on exposed details and seams that receive high strain ensure that the tent remains wind stable in winds of up to 60 km / h when properly anchored. This has been proven by multiple tests in a wind tunnel.

## WIND TUNNEL TESTED

We put great importance on taking a thorough approach to the development of our tents, to provide you a high-quality product that offers the best value for the money.

That's why we have tested our X GLOO tents in a professional wind tunnel. The results and findings helped guide us while shaping and processing, and when choosing sizes and materials.

Not least, the tests in the wind tunnel showed us where and how the statics and strength of the support structure (inflatable tubes) could be significantly improved and how an optimized relationship between column diameter and air pressure could be created.

The results are in these clear advantages:

The tubes lead steeply upwards, creating not only a more generous space, but also a larger roof area, which in turn increases the available branding space.

At the same time, wind and weather resistance could be ensured by reinforcing the fabric in sensitive areas: X GLOO tents withstand winds of up to 60 km/h and, in turn, offer a considerable advantage over folding tents and pole tents.