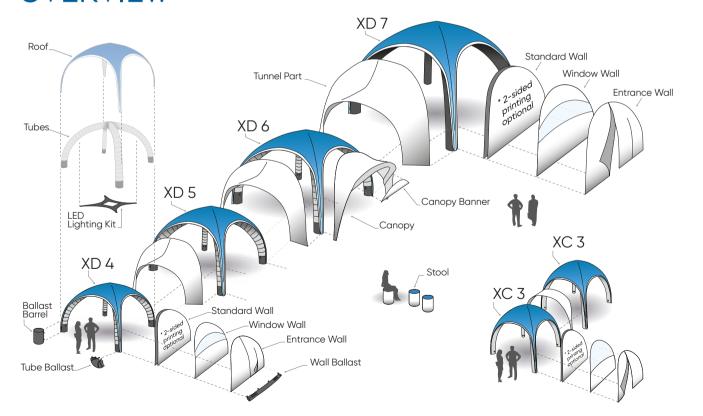

## THE XD TENT SERIES

TENTS FROM 4X4M WUP TO MASSIVE TENT COMBINATIONS

#### XD 4 TENT

Ideal for smaller construction areas and exhibition stands starting at 4x4m. The dome-shaped roof offers a perfect presentation space for your products. Thanks to the optional components available, this space can be individually designed, and/or expanded as needed by combining several tents. Another advantage: Lightweight and compact, the XD 4 tent can be transported by just one person and set up very quickly.

#### XD 5 TENT

Our most popular model. Thanks to additional components such as roof and canopy banners, it can be perfectly adapted to suit a variety of requirements. Its size also offers enough space to accommodate both larger groups of visitors or products such as jet skis or compact cars. Despite the space it offers, the weight of the XD 5—less than 20 kg—makes it light and compact. It can be carried by one person and set up quickly.

#### XD 6 TENT

Thanks to the enormous amount of space and optional additional components, such as roof and canopy banners, the XD 6 model offers a very customer-oriented tent solution. This versatile tent provides the right presentation environment for your brand and larger products, while keeping your displays, seating and guests out of the rain and elements. With the addition of custom, high-quality printing it is guaranteed to be an eyecatcher.

#### XD 7 TENT - COMING SOON

The XD 7 tent provides a huge covered area for your big event and offers ample space for effective advertising through high-quality printing. Despite its impressive size, the XD 7 weighs only 30 kg. With the help of an electric pump, it can be set up by two people in about 25 minutes.

## COMPONENTS

Available wall and tunnel components provide a larger surface for branding, optionally divide the space in the tent and offer extra shade and protection from wind and weather.

#### STANDARD WALL

The Standard Wall provides complete privacy as well as generous advertising space. The convenient zipper system allows you to have your graphics facing inside or outside. **2-sided printing also available.** 

#### **ENTRANCE WALL**

The Entrance Wall features a full-length vertical zipper to easily open or close the tent. The two halves can be held open to the sides using the attached toggle fasteners.

#### WINDOW WALL

The transparent PVC window in the Window Wall reliably protects against wind and weather, and lets in natural light. The wide area below the window offers a convenient advertising space.

#### CANOPY

The arc of the Canopy is created by means of its own inflatable tube at the front, which is inflated after zipping it onto the tent. The Canopy effectively increases the covered area of the tent.

#### **CANOPY BANNER**

The optional, exchangeable Canopy Banner zips in at the front of the Canopy to present your graphics prominently at the front of your booth.

#### TUNNEL PARTS

The Connecting Tunnel creates a visually seamless and weatherproof roof transition from one tent to the other.