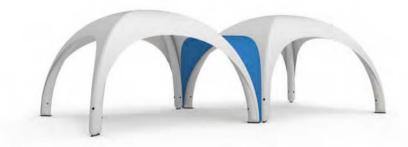

#### TUNNEL PARTS

The Connecting Tunnel creates a visually seamless and weatherproof roof transition from one tent to the other.