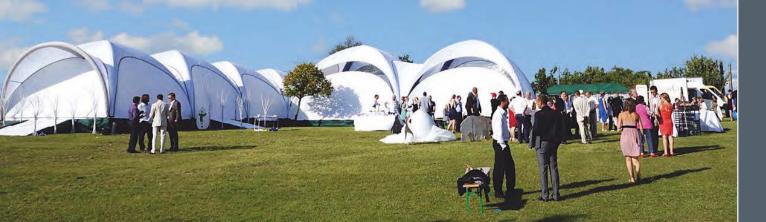

## THE XD TENT SERIES

TENTS FROM 4X4M WUP TO MASSIVE TENT COMBINATIONS

#### XD 6 TENT

Thanks to the enormous amount of space and optional additional components, such as roof and canopy banners, the XD 6 model offers a very customer-oriented tent solution. This versatile tent provides the right presentation environment for your brand and larger products, while keeping your displays, seating and guests out of the rain and elements. With the addition of custom, high-quality printing it is guaranteed to be an eyecatcher.