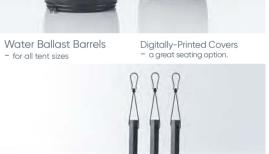

#### **STABILITY PUMPS**

**TRANSPORT** 

Tube Ballasts - for XC 3; XD 4, 5, 6

- for all tent sizes

Snow Anchor – for all tent sizes

LIGHT AND

**PROTECTION** 

Sand Anchor - for all tent sizes

LED Lighting Kit - for all tent sizes