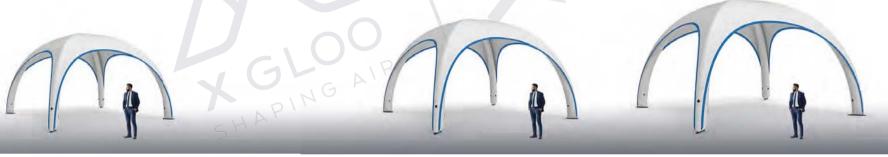

01733 511030 sales@xldisplays.co.uk www.xldisplays.co.uk





# THE INFLATABLE X GLOO TENT

#### Incomparably innovative and versatile as:

- a pavilion for the impressive presentation of your products at trade fairs, events and roadshows
- an outdoor event tent on asphalt, the beach, the mountain and the most rugged terrain
- a rescue tent for the effective protection of people and equipment
- a mobile office and shelter at temporary job sites and mobile construction sites
- a solution for temporary space for YOUR application

#### ...and always featuring:

- ample advertising space
- an attractive design
- lightweight construction and easy handling
- quick setup times
- visibly high-quality workmanship.









## THE XD TENT SERIES

TENTS FROM 4X4M WUP TO MASSIVE TENT COMBINATIONS





#### XD 4 TENT

Ideal for smaller construction areas and exhibition stands starting at 4x4m. The dome-shaped roof offers a perfect presentation space for your products. Thanks to the optional components available, this space can be individually designed, and/or expanded as needed by combining several tents. Another advantage: Lightweight and compact, the XD 4 tent can be transported by just one person and set up very quickly.

### SPECIFICATIONS

| Side length:                   | 13,1 ft               | 4,0 m              |
|--------------------------------|-----------------------|--------------------|
| Entrance height:               | 6,9 ft                | 2,1 m              |
| Total height:                  | 8,9 ft                | 2,7 m              |
| Tube diameter: