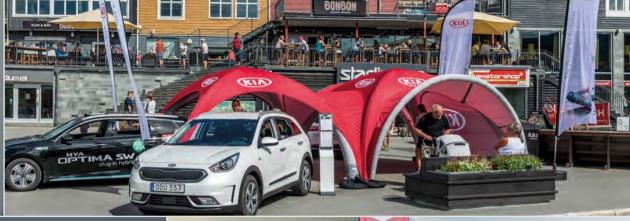

#### XD 5 TENT

Our most popular model. Thanks to additional components such as roof and canopy banners, it can be perfectly adapted to suit a variety of requirements. Its size also offers enough space to accommodate both larger groups of visitors or products such as jet skis or compact cars. Despite the space it offers, the weight of the XD 5—less than 20 kg—makes it light and compact. It can be carried by one person and set up quickly.

#### **SPECIFICATIONS**

| Side length:                   | 16,4 ft             | 5,0 m   |
|--------------------------------|---------------------|---------|
| Entrance height:               | 8,2 ft              | 2,45 m  |
| Total height:                  | 10,7 ft             | 3,25 m  |
| Tube diameter:                 | 0,9 ft              | 0,30 m  |
| Covered area:                  | 161 ft <sup>2</sup> | 15,0 m² |
| Weight:                        | 44 lb               | 20,0 kg |
| Setup time with electric pump: |                     | 10 min  |