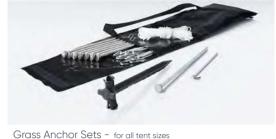

#### **STABILITY PUMPS**

**TRANSPORT** 

Tube Ballasts - for XC 3; XD 4, 5, 6

- for all tent sizes

Snow Anchor – for all tent sizes

LIGHT AND

**PROTECTION** 

Sand Anchor - for all tent sizes