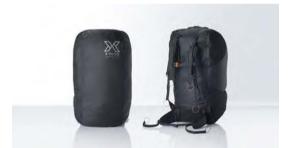

# **ADDITIONAL EQUIPMENT**

offers numerous options for securing your tent in strong winds, optimizing its appearance and simplifying transport and installation.

Hand Pump - for XC 3, XD 4, 5, 6

Elektric Pump BRAVO TURBOMAX - for XC 3, XD 4, 5, 6

Elektric Pump BRAVO 230/2000 - for XC 3, XD 4, 5, 6, 7

Back Pack - for XC 3

Transport Box & Counter - for XC 3, XD 4

Multifunction Transport Bag L - for XD 4 / XL - for XD 5,6

Transport Handtruck and Easy Bag - für XD 4, 5, 6