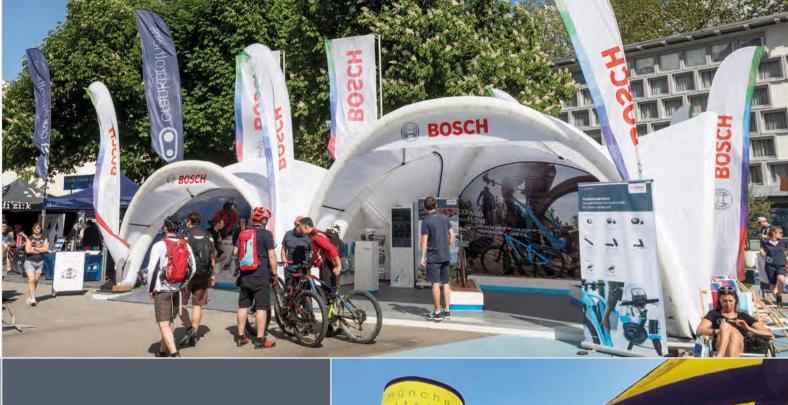

#### XD 5 TENT

Our most popular model. Thanks to additional components such as roof and canopy banners, it can be perfectly adapted to suit a variety of requirements. Its size also offers enough space to accommodate both larger groups of visitors or products such as jet skis or compact cars. Despite the space it offers, the weight of the XD 5—less than 20 kg—makes it light and compact. It can be carried by one person and set up quickly.

#### XD 6 TENT

Thanks to the enormous amount of space and optional additional components, such as roof and canopy banners, the XD 6 model offers a very customer-oriented tent solution. This versatile tent provides the right presentation environment for your brand and larger products, while keeping your displays, seating and guests out of the rain and elements. With the addition of custom, high-quality printing it is guaranteed to be an eyecatcher.