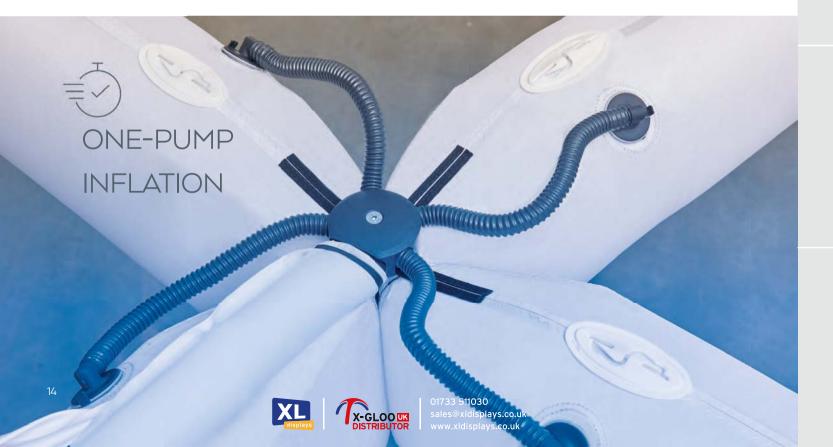

#### ONE-PUMP SYSTEM

Optional upgrade. The one-pump system enables the tent to be inflated more quickly by equally inflating all four legs of the tent simultaneously. The built-in backflow valves ensure that even if one tube of the tent develops an air leak the other tubes will remain inflated.