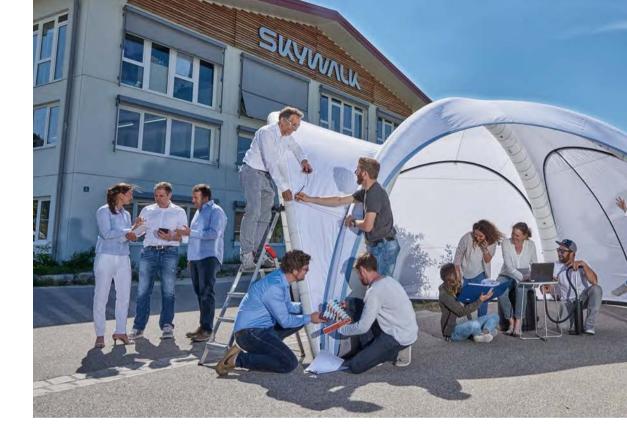

## WIND TUNNEL TESTED

We put great importance on taking a thorough approach to the development of our tents, to provide you a high-quality product that offers the best value for the money.

That's why we have tested our X GLOO tents in a professional wind tunnel. The results and findings helped guide us while shaping and processing, and when choosing sizes and materials.

Not least, the tests in the wind tunnel showed us where and how the statics and strength of the support structure (inflatable tubes) could be significantly improved and how an optimized relationship between column diameter and air pressure could be created.

The results are in these clear advantages:

The tubes lead steeply upwards, creating not only a more generous space, but also a larger roof area, which in turn increases the available branding space.

At the same time, wind and weather resistance could be ensured by reinforcing the fabric in sensitive areas: X GLOO tents withstand winds of up to 60 km/h and, in turn, offer a considerable advantage over folding tents and pole tents.

The implementation of our requirements and quality standards is ensured by our Latvian subsidiary MATO-TEX. Together, we develop and produce hand in hand for the satisfaction of our customers.

"Set up was a breeze, tear down was a breeze and the tent turned out awesome!"