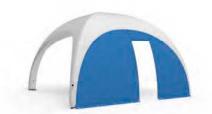

#### **ENTRANCE WALL**

The Entrance Wall features a full-length vertical zipper to easily open or close the tent. The two halves can be held open to the sides using the attached toggle fasteners.