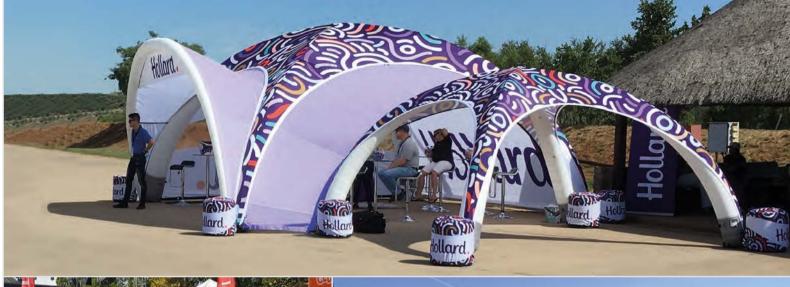

# THE INFLATABLE X GLOO TENT

## THE XD TENT SERIES

TENTS FROM 4X4M WUP TO MASSIVE TENT COMBINATIONS

#### XD 6 TENT

Thanks to the enormous amount of space and optional additional components, such as roof and canopy banners, the XD 6 model offers a very customer-oriented tent solution. This versatile tent provides the right presentation environment for your brand and larger products, while keeping your displays, seating and guests out of the rain and elements. With the addition of custom, high-quality printing it is guaranteed to be an eyecatcher.