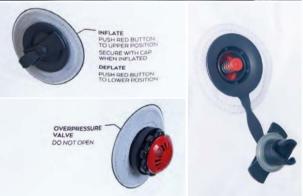

# HIGH QUALITY VALVES

facilitate easy airflow into the air bladders for quick inflation and only release air when taking the tent down (by pressing the small red button in the valve).

The red overpressure valve opens automatically if the tube is excessively pressurized during inflation or from heating by the sun.