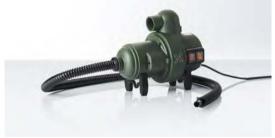

# **ADDITIONAL EQUIPMENT**

offers numerous options for securing your tent in strong winds, optimizing its appearance and simplifying transport and installation.

Hand Pump - for XC 3, XD 4, 5, 6

Elektric Pump BRAVO TURBOMAX - for XC 3, XD 4, 5, 6

Elektric Pump BRAVO 230/2000 - for XC 3, XD 4, 5, 6, 7

Back Pack - for XC 3

Transport Box & Counter - for XC 3, XD 4

Multifunction Transport Bag L - for XD 4 / XL - for XD 5,6

Transport Handtruck and Easy Bag - für XD 4, 5, 6