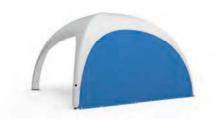

#### STANDARD WALL

The Standard Wall provides complete privacy as well as generous advertising space. The convenient zipper system allows you to have your graphics facing inside or outside. **2-sided printing also available.** 