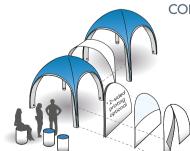

## COMPONENTS

Available wall and tunnel components provide a larger surface for branding, optionally divide the space in the tent and offer extra shade and protection from wind and weather.

#### TUNNEL PARTS

The Connecting Tunnel creates a visually seamless and weatherproof roof transition from one tent to the other.