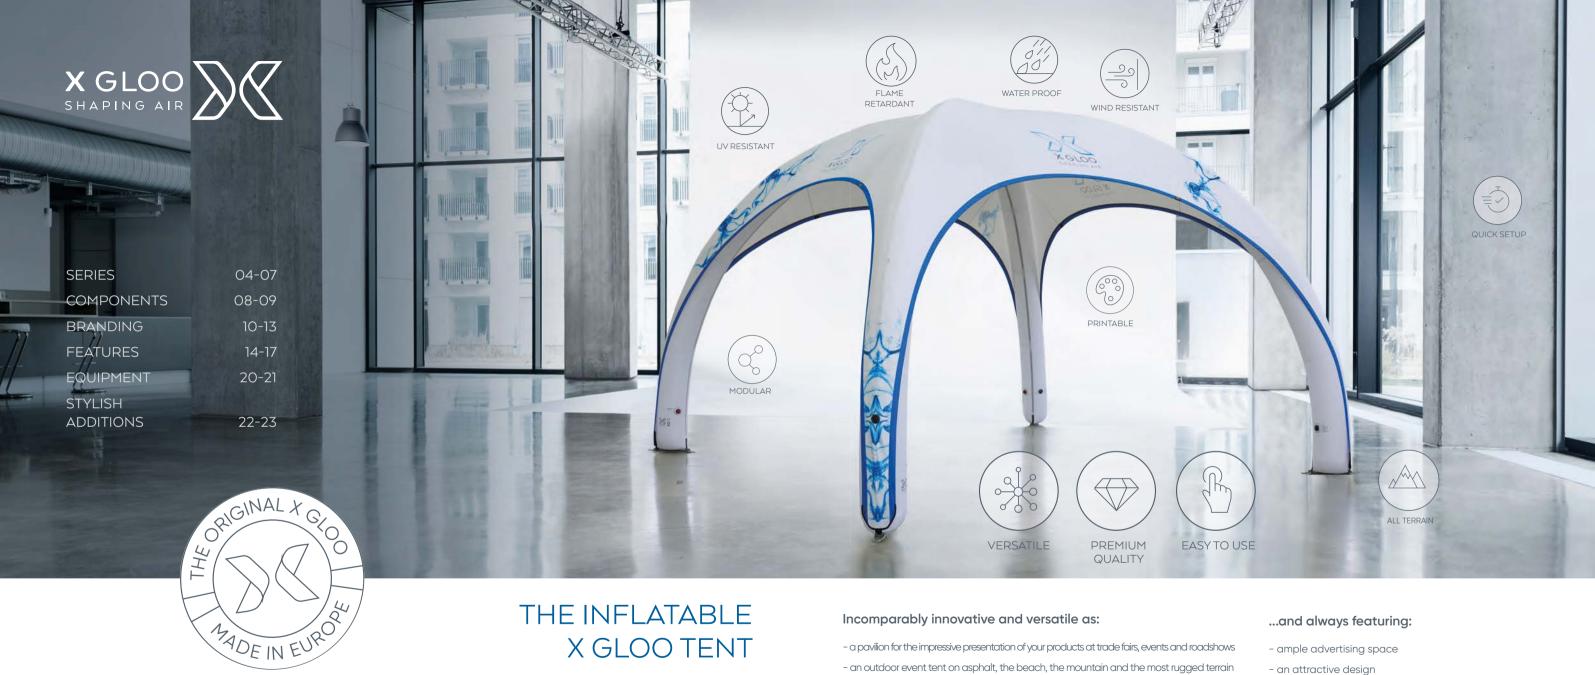

# THE INFLATABLE X GLOO TENT

#### Incomparably innovative and versatile as:

- a pavilion for the impressive presentation of your products at trade fairs, events and roadshows
- an outdoor event tent on asphalt, the beach, the mountain and the most rugged terrain
- a rescue tent for the effective protection of people and equipment
- a mobile office and shelter at temporary job sites and mobile construction sites
- a solution for temporary space for YOUR application

#### ...and always featuring:

- ample advertising space
- an attractive design
- lightweight construction and easy handling
- quick setup times
- visibly high-quality workmanship.

## **FEATURES**

The X GLOO tent combines a sophisticated design with the best possible incorporation of premium-quality materials.

This unique combination is visible down to the smallest detail.

FLAME RETARDANT WATERPROOF

WIND RESISTANT

PRINTABLE

MODULAR

ALL TERRAIN