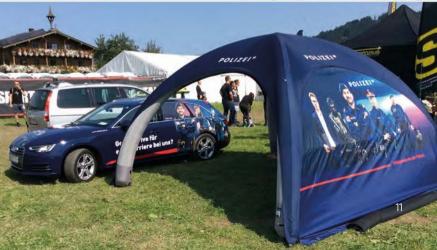

#### XD 4 TENT

Ideal for smaller construction areas and exhibition stands starting at 4x4m. The dome-shaped roof offers a perfect presentation space for your products. Thanks to the optional components available, this space can be individually designed, and/or expanded as needed by combining several tents. Another advantage: Lightweight and compact, the XD 4 tent can be transported by just one person and set up very quickly.

#### XD 5 TENT

Our most popular model. Thanks to additional components such as roof and canopy banners, it can be perfectly adapted to suit a variety of requirements. Its size also offers enough space to accommodate both larger groups of visitors or products such as jet skis or compact cars. Despite the space it offers, the weight of the XD 5—less than 20 kg—makes it light and compact. It can be carried by one person and set up quickly.