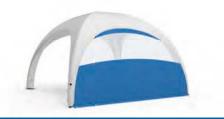

#### WINDOW WALL

The transparent PVC window in the Window Wall reliably protects against wind and weather, and lets in natural light. The wide area below the window offers a convenient advertising space.