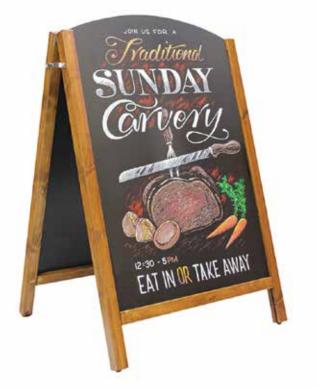

## CHALKART REMOVABLE CHALKBOARD DOUBLE SIDED A-BOARD SIGN

CHALKART Reversible and Removable Chalkboard A-Frame Board. Real Wood Sign Board With Double-Sided Blackboard Panels. UK Manufactured.

We only use sustainable and certified timber sourced from approved sawmills and distributors.

## **FEATURES:**

- 2-coat, low VOC, stained and satin lacquered for excellent weather protection.
- Stock 'Country Oak' finish.
- Good grain definition to emphasise real wood appeal.
- Single side locking-stay for stability.
- Non-slip rubber feet.
- Precision mitres and joints joinery quality.
- Hard-wearing laminate chalk panels for traditional chalk or liquid chalk pens.
- Bespoke sizes and colours available subject to minimum order quantity.