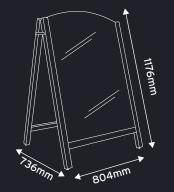

## **DIMENSIONS:**

| STYLE      | SIZE   | DISPLAY AREA (MM) | O/A DIMENSIONS (W X H X D MM) | WEIGHT (KG) |
|------------|--------|-------------------|-------------------------------|-------------|
| PREMIUM    | MEDIUM | 537 X 798         | 637 X 950 X 604               | 9.5         |
| REVERSIBLE | LARGE  | 704 X 1034        | 804 X 1176 X 736              | 13          |