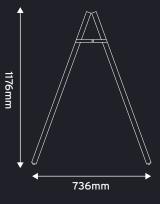

## **DIMENSIONS:**

| STYLE      | SIZE   | DISPLAY AREA (MM) | O/A DIMENSIONS (W X H X D MM) | WEIGHT (KG) |
|------------|--------|-------------------|-------------------------------|-------------|
| PREMIUM    | MEDIUM | 537 X 798         | 637 X 950 X 604               | 9.5         |
| REVERSIBLE | LARGE  | 704 X 1034        | 804 X 1176 X 736              | 13          |