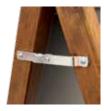

## **FEATURES:**

- 2-coat, low VOC, stained and satin lacquered for excellent weather protection.
- Stock 'Country Oak' finish.
- Good grain definition to emphasise real wood appeal.
- Single side locking-stay for stability.
- Non-slip rubber feet.
- Precision mitres and joints joinery quality.
- Hard-wearing laminate chalk panels for traditional chalk or liquid chalk pens.
- Bespoke sizes and colours available subject to minimum order quantity.

01733 511030 sales@xldisplays.co.uk

Rubber feet.

Durable finish.

Precision joinery.

Locking stay.