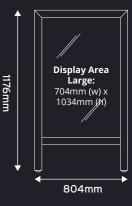

## **DIMENSIONS:**

| STYLE      | SIZE   | DISPLAY AREA (MM) | O/A DIMENSIONS (W X H X D MM) | WEIGHT (KG) |
|------------|--------|-------------------|-------------------------------|-------------|
| PREMIUM    | MEDIUM | 537 X 798         | 637 X 950 X 604               | 9.5         |
| REVERSIBLE | LARGE  | 704 X 1034        | 804 X 1176 X 736              | 13          |