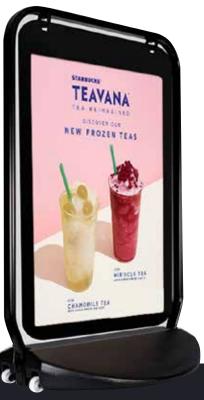

## LARGE SWING SIGN WATER BASE PAVEMENT SIGN

Pack a punch with our largest standard Swing Sign

## **FEATURES:**

- Gloss white aluminium panel ideal for direct to surface print or vinyl graphics.
- Alternative top opening polycarbonate double sided A1 poster pocket with magnetic seals.
- Poster pocket designed with header area for permanent branding - ideal for either direct to surface print or vinyl graphics.
- Shaped frame enables maximum display area.
- Standard or custom shaped panels available (within 674 x 997mm).
- Stylish oval steel tube frame (50 x 25mm) available in black or white from stock.
- Patented D-Flex panel hangers make panel fitting quick and easy.
- Black water-fillable polyethylene base for optimum stability.
- Built-in wheels for ease of movement.
- Clip-on Tactical Headers also available giving extra promotional space at minimal cost.