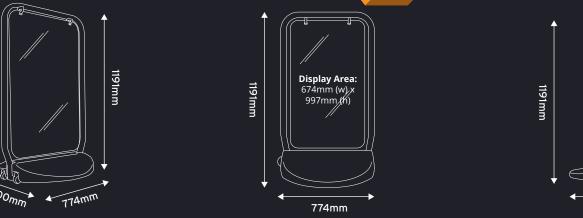

## **DIMENSIONS:**

| DISPLAY TYPE | DISPLAY AREA (MM) | O/A DIMENSIONS (W X H X D MM) | WEIGHT (KG) EMPTY/FULL | POSTER POCKET COLOUR |
|--------------|-------------------|-------------------------------|------------------------|----------------------|
| ALUMINIUM    | 674 X 997         | 774 X 1191 X 600              | 14/32                  | -                    |
| PANEL        |                   |                               |                        | -                    |
| POSTER       | 574 X 822         | 774 X 1191 X 600              | 14/32                  | WHITE                |
| POCKET       | (A1)              | //4 X 1191 X 600              |                        | BLACK                |