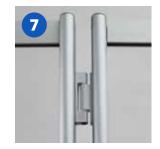

## **STEPS:**

- Locate hinge piece 1, place screw into top hole
- 2. Add washer to the back of screw
- 3. Repeat steps 1-2 for bottom screw
- 4. Locate hinge piece 2 and repeat steps 1-3. Slide hinge into side channel on screen
- 5. Align hinge to desired position
- 6. Screw into frame to secure hinge in place
- 7. Line up hinge parts and interlock
- 8. Slide pin into place and push to lock