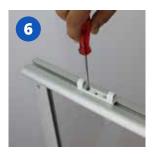

## **STEPS:**

- Locate hinge piece 1, place screw into top hole
- 2. Add washer to the back of screw
- 3. Repeat steps 1-2 for bottom screw
- 4. Locate hinge piece 2 and repeat steps 1-3. Slide hinge into side channel on screen
- 5. Align hinge to desired position
- 6. Screw into frame to secure hinge in place
- 7. Line up hinge parts and interlock
- 8. Slide pin into place and push to lock