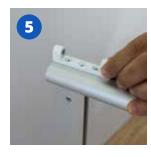

## **STEPS:**

- Locate hinge piece 1, place screw into top hole
- 2. Add washer to the back of screw
- 3. Repeat steps 1-2 for bottom screw
- 4. Locate hinge piece 2 and repeat steps 1-3. Slide hinge into side channel on screen
- 5. Align hinge to desired position
- 6. Screw into frame to secure hinge in place
- 7. Line up hinge parts and interlock
- 8. Slide pin into place and push to lock