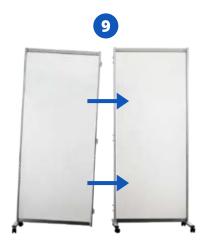

01733 511030 sales@xldisplays.co.uk

10. With two people, lift screens and align together

11. Carefully interlock the hinges and use pins to secure. Ensure pins are fully locked in place