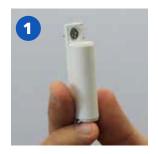

## **STEPS:**

- Locate hinge piece 1, place screw into top hole
- 2. Add washer to the back of screw
- 3. Repeat steps 1-2 for bottom screw
- 4. Locate hinge piece 2 and repeat steps 1-3. Slide hinge into side channel on screen
- 5. Align hinge to desired position
- 6. Screw into frame to secure hinge in place
- 7. Line up hinge parts and interlock
- 8. Slide pin into place and push to lock