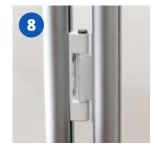

## **STEPS:**

- Locate hinge piece 1, place screw into top hole
- 2. Add washer to the back of screw
- 3. Repeat steps 1-2 for bottom screw
- 4. Locate hinge piece 2 and repeat steps 1-3. Slide hinge into side channel on screen
- 5. Align hinge to desired position
- 6. Screw into frame to secure hinge in place
- 7. Line up hinge parts and interlock
- 8. Slide pin into place and push to lock