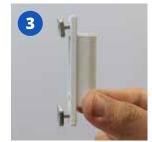

## **STEPS:**

- Locate hinge piece 1, place screw into top hole
- 2. Add washer to the back of screw
- 3. Repeat steps 1-2 for bottom screw
- 4. Locate hinge piece 2 and repeat steps 1-3. Slide hinge into side channel on screen
- 5. Align hinge to desired position
- 6. Screw into frame to secure hinge in place
- 7. Line up hinge parts and interlock
- 8. Slide pin into place and push to lock