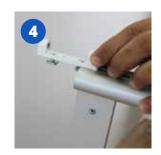

## **STEPS:**

- Locate hinge piece 1, place screw into top hole
- 2. Add washer to the back of screw
- 3. Repeat steps 1-2 for bottom screw
- 4. Locate hinge piece 2 and repeat steps 1-3. Slide hinge into side channel on screen
- 5. Align hinge to desired position
- 6. Screw into frame to secure hinge in place
- 7. Line up hinge parts and interlock
- 8. Slide pin into place and push to lock