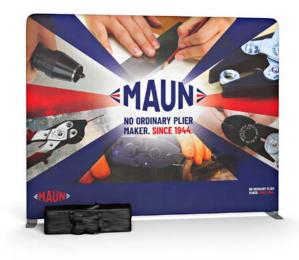

## XL FABRIWALL® STRAIGHT FABRIC DISPLAY BACKDROP 3000MM

Technical Specification

## **FEATURES:**

- · Double Sided Straight Fabric Display
- Custom Fabric Printing
- · Lightweight Banner Tube Frame
- · Machine Washable at 30 Degrees
- · Includes Padded Carry Bag
- · Fire Retardant Fabric
- · 5 Year Hardware Warranty

Carry Bag Included

Aluminium Frame / Polyester Graphic

Numbered Push-Fit Tube Frame

## **DIMENSIONS:**

Height: 2380mm Width: 2950mm Depth: 480mm Weight: 6.38kg Graphic Weight: 220gsm Fabric Printing: Dye-Sublimation

**XL** displays 2380mm

2950mm

DIN\_EN\_13501 - Is a European standard that is an equivalent to M1 DIN4102B1 – B1 - German standard that is recognised everywhere but France