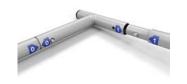

Carry Bag Included

Aluminium Frame / Polyester Graphic

Numbered Push-Fit Tube Frame