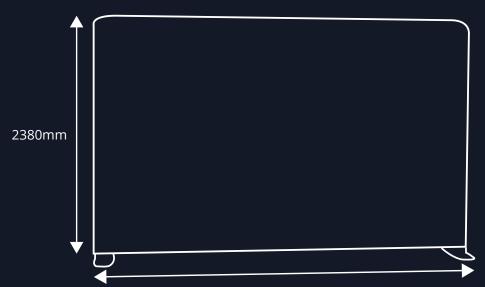

## **DIMENSIONS:**

Height: 2380mm Width: 3960mm Depth: 480mm Weight: 12.8kg

Graphic Weight: 220gsm

Fabric Printing: Dye-Sublimation

01733 511030 sales@xldisplays.co.uk

3960mm

DIN\_EN\_13501 - Is a European standard that is an equivalent to M1 DIN4102B1 - B1 - German standard that is recognised everywhere but France