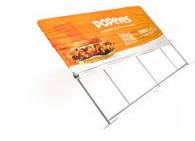

## XL FABRIWALL® STRAIGHT FABRIC DISPLAY BACKDROP 4000MM

Technical Specification

## **FEATURES:**

- · Double Sided Straight Fabric Display
- · Custom Fabric Printing
- · Lightweight Banner Tube Frame
- · Machine Washable at 30 Degrees
- · Includes Padded Carry Bag
- · Fire Retardant Fabric
- · 5 Year Hardware Warranty







Aluminium Frame / Polyester Graphic



Numbered Push-Fit Tube Frame

## **DIMENSIONS:**



Height: 2380mm Width: 3960mm Depth: 480mm Weight: 12.8kg

Graphic Weight: 220gsm

Fabric Printing: Dye-Sublimation



01733 511030 sales@xldisplays.co.uk

3960mm

DIN\_EN\_13501 - Is a European standard that is an equivalent to M1 DIN4102B1 - B1 - German standard that is recognised everywhere but France