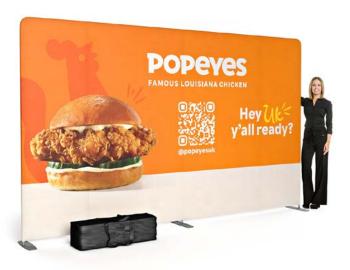

## XL FABRIWALL® STRAIGHT FABRIC DISPLAY BACKDROP 4000MM

Technical Specification

## **FEATURES:**

- · Double Sided Straight Fabric Display
- · Custom Fabric Printing
- · Lightweight Banner Tube Frame
- · Machine Washable at 30 Degrees
- · Includes Padded Carry Bag
- · Fire Retardant Fabric
- · 5 Year Hardware Warranty

## **DIMENSIONS:**

Height: 2380mm Width: 3960mm Depth: 480mm Weight: 12.8kg

Graphic Weight: 220gsm

Fabric Printing: Dye-Sublimation

01733 511030 sales@xldisplays.co.uk

3960mm

DIN\_EN\_13501 - Is a European standard that is an equivalent to M1 DIN4102B1 - B1 - German standard that is recognised everywhere but France