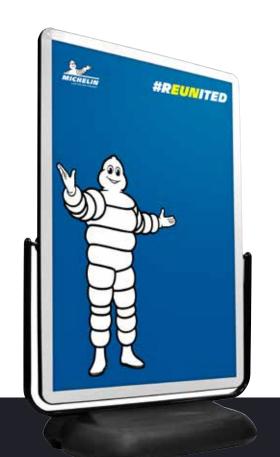

## ZONDA WATER BASE PAVEMENT SIGN

Eye-catching, stable and stylish

## **FEATURES:**

- Double sided 40" x 60" poster display.
- Front opening 50mm wide ideal for vinyl text or logos.
- Back panel can be printed to offer brand presence when posters are not in use
- 700 micron clear PET poster covers, fixed along top edge for security and ease of poster change.
- Black steel cradle with hard wearing pivot axles.
- Water-fillable black HDPE base with built-in wheels for ease of movement.
- Round corners throughout for safety.
- Purpose designed trolley and filling hose available.