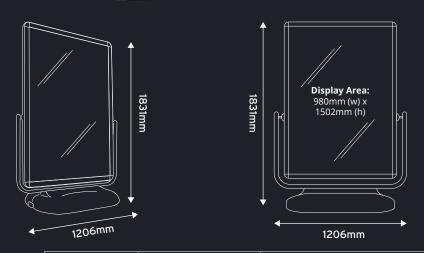

## **DIMENSIONS:**

| POSTER SIZE | DISPLAY AREA | O/A DIMENSIONS (W X H X D MM) | WEIGHT (KG) EMPTY/FULL |
|-------------|--------------|-------------------------------|------------------------|
| 40" X 60"   | 980 X 1502   | 1206 X 1831 X 698             | 44/101                 |