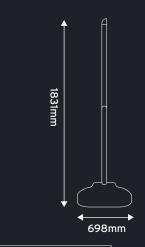

## **DIMENSIONS:**

| POSTER SIZE | DISPLAY AREA | O/A DIMENSIONS (W X H X D MM) | WEIGHT (KG) EMPTY/FULL |
|-------------|--------------|-------------------------------|------------------------|
| 40" X 60"   | 980 X 1502   | 1206 X 1831 X 698             | 44/101                 |