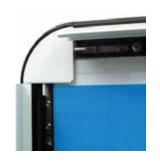

01733 511030 sales@xldisplays.co.uk

Snapframes for quick and easy poster change.

Hard wearing pivots for friction-free wind movement.