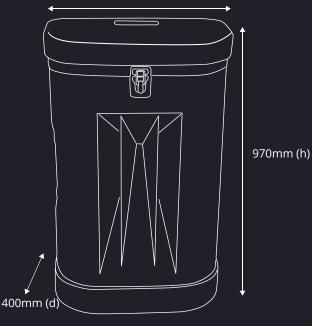

## **DIMENSIONS:**

600mm (w)

Hardware Specifications Overall size (h) x (w) x (d): 970mm x 600mm x 400mm Lid internal storage: 45mm deep Weight (when empty): 15kg Table top size (h) x (w) 640 x 420