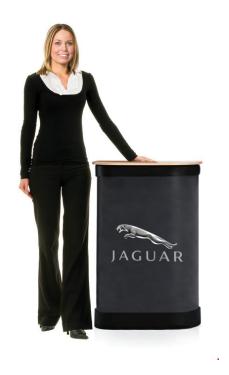

When Tran

Wheeled Transport Case

Case To Counter Conversion

## **DIMENSIONS:**

600mm (w)

Hardware Specifications Overall size (h) x (w) x (d): 970mm x 600mm x 400mm Lid internal storage: 45mm deep Weight (when empty): 15kg Table top size (h) x (w) 640 x 420